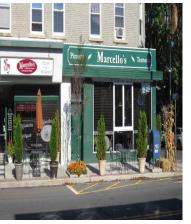

### **Bellevue Avenue**

Downtown Hammonton is the most exciting part of the town. Other stores downtown include Marcello's Pizza, Casciano's Coffee Shop, and Domino's Pizza. All these stores are located on Bellevue Avenue along with Jo-Jo's FroYo. The students of the schools always like to fill the res-

taurants downtown at the end of a long school day to relax.

Marcello's Pizza- Bellevue Avenue