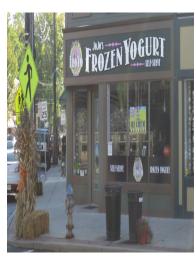

## Downtown Hammonton

Just down the street from St. Joseph High School and the town hall is JoJo's

FroYo. This frozen yogurt shop is one of the many stores in downtown Hammonton. It is a

favorite spot for the students to hang out after school and come together with the community.

### **Bellevue Avenue**

Downtown Hammonton is the most exciting part of the town. Other stores downtown include Marcello's Pizza, Casciano's Coffee Shop, and Domino's Pizza. All these stores are located on Bellevue Avenue along with Jo-Jo's FroYo. The students of the schools always like to fill the res-